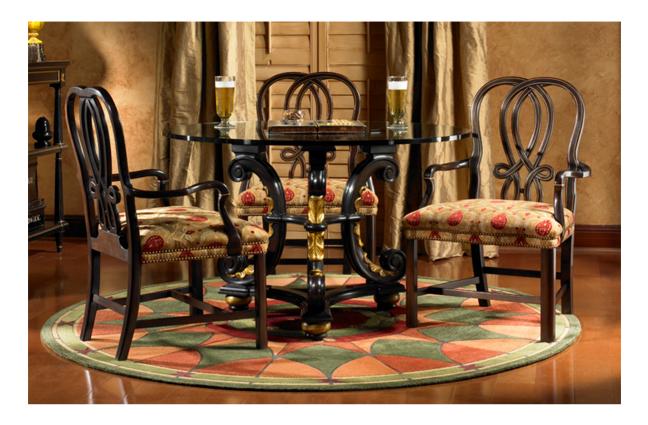

## K4928 George II Side Chair

#### **Master Works**

With magnificent detailing this very sleek dining or occasional chair marries with any decor. The generous seat allows it to be well suited for the executive office as well. For arm chair see 4929.