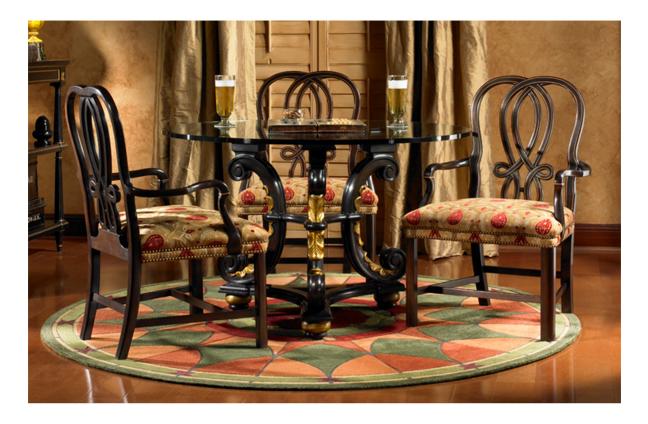

## K4929 George II Arm Chair

#### **Master Works**

With magnificent detailing this very sleek dining or occasional chair marries with any decor. The generous seat allows it to be well suited for the executive office as well. For side chair see 4928.