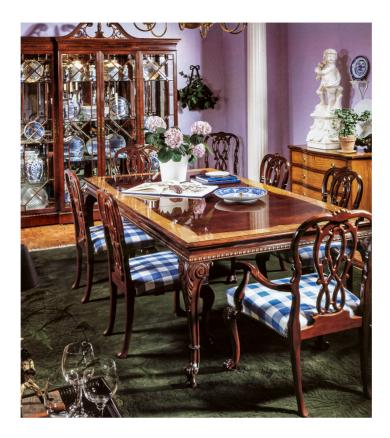

#### **Master Works**

The balloon back on this chair is a welcome variation of the traditional winged Chippendale chair. Back is pierced with scrolls and acanthus leaves. Acanthus leaves on the cabriole leg hip terminate at claw and ball feet. For arm chair see 4931.