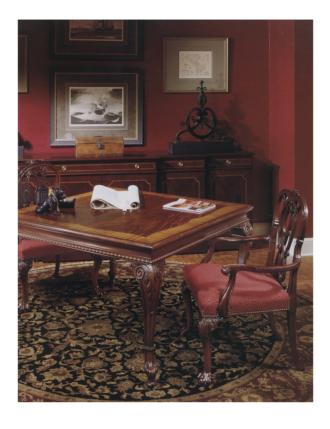

#### **Master Works**

The balloon back on this chair is a welcome variation of the traditional winged Chippendale chair. Back is pierced with scrolls and acanthus leaves. Acanthus leaves on the cabriole leg hip terminate at claw and ball feet. For side chair see 4930.