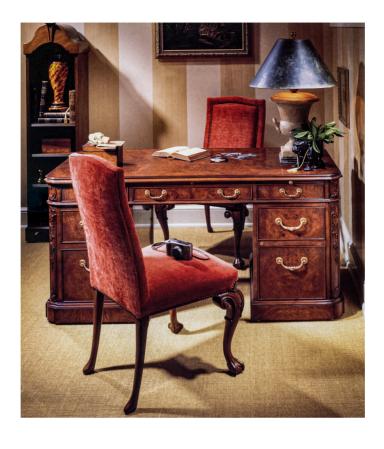

## Chippendale Side Chair with Fully Upholstered Back

#### **Master Works**

Fully upholstered back and seat with nailhead trim. The hand carved Chippendale chair has a graceful carved leg with ball and claw foot.

Wood Species: Hardwood

**COM Required:** 2 yards

### **Dimensions**

Width: 22" (55.88 cm)

**Depth:** 22" (55.88 cm)

Height: 39" (99.06 cm)