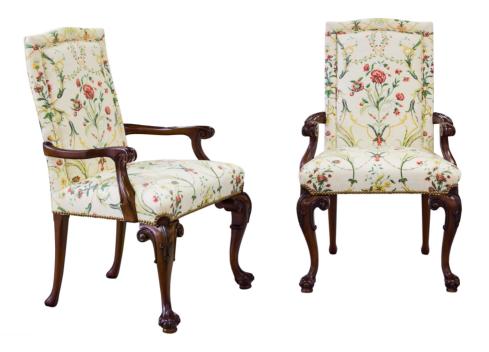

#### **Master Works**

The elegant design of this chair has a fully upholstered back and seat with dramatic, hand-carved arms and cabriole legs with ball and claw feet. Also available as a Side Chair (4934).