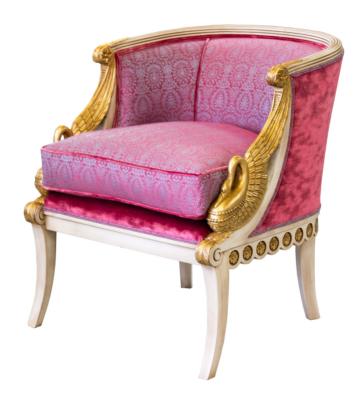

## **Empire Swan Chair**

#### **Master Works**

Karges recreated the carved French Empire masterpiece, inspired by the original Napolean Chaise, a swan armed chair from the Grand Trianon in Versailles.

Wood Species: Hardwood

COM Required: 3 yards