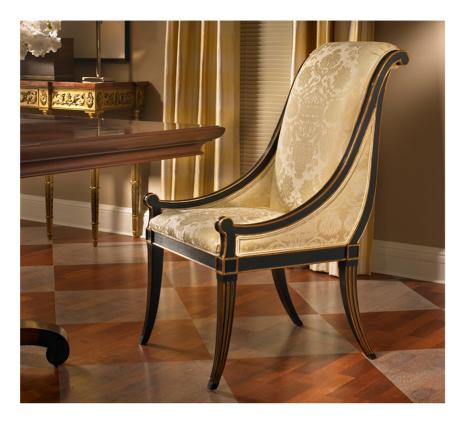

#### **Master Works**

Graceful and handsome at the same time. This dining chair can be finished to be very traditional or sleek and contemporary.

Wood Species: Hardwood

COM Required: 4 yards

# Dimensions

Width: 23" (58.42 cm)

Depth: 30" (76.2 cm)

Seat Depth: 17" (43.18 cm) Seat Height: 19" (48.26 cm)

Height: 41" (104.14 cm)