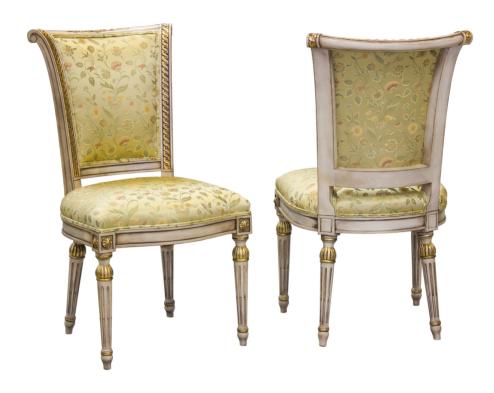

# Louis XVI Side Chair with Flared Back

#### **Master Works**

The back and legs of this classically French chair are hand carved with a floral leaf carving, detail on the shield, acanthus on the legs, and rosettes on scroll back. The legs are turned and reeded. Also available as an Arm Chair (4955)