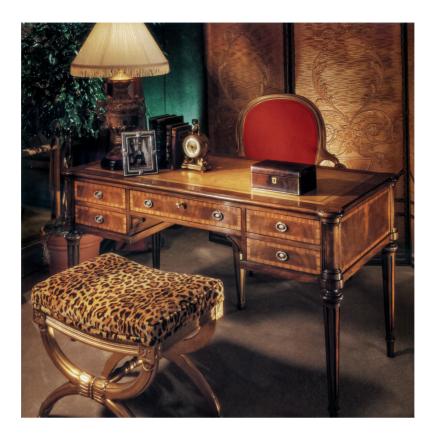

#### K4974 Louis XVI Bench with Curved Rail

#### **Master Works**

This charming little bench features a hand carved apron and stretcher legs. A boxed seat is standard.

Wood Species: Hardwood

COM Required: 1 yards

### Dimensions

Width: 21" (53.34 cm)

Height: 18" (45.72 cm)

Depth: 16" (40.64 cm)