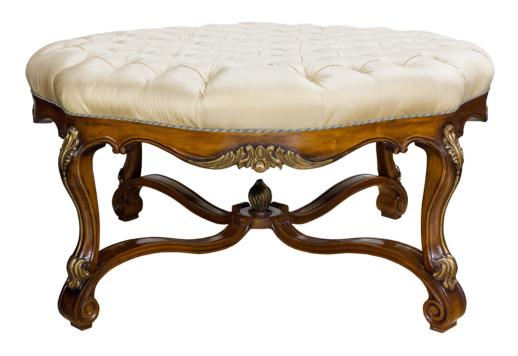

## Louis XV Ottoman with Tufted Seat

#### **Master Works**

An ottoman version of the 4976 coffee table. This impressive carved base is a piece of art in itself. Apron and legs are hand carved and flow into the center stretcher with a hand carved finial. The seat is tufted.

Wood Species: Hardwood

**COM Required:** 7 yards

**Height:** 20" (50.8 cm) **Diameter:** 43" (109.22 cm)