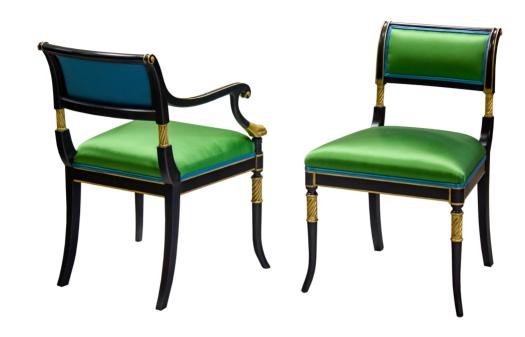

#### **Master Works**

A side chair to the ever popular Regency Arm Chair (4993) this chair defines "Regency". Delicate paw arms and a rolled back are joined by beaded and scrolled arm rails. The graceful salon legs are perfectly capped by raised twisted beading. Standard upholstered over back rail. Picture frame upholstery also available.