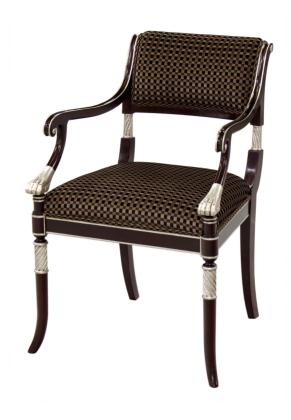

# Regency Arm Chair with Paw Arms and Window Pane Back

#### **Master Works**

This chair defines "Regency" design. Delicate paw arms and a rolled back are joined by beaded and scrolled arm rails. The graceful salon legs are perfectly capped by raised twisted beading. Standard with a rolled back upholstery. Picture frame is also available. Please specify. For side chair see 4992.

Wood Species: Hardwood

COM Required: 3 yards

#### **Dimensions**

Width: 22" (55.88 cm)

**Depth:** 25" (63.5 cm)

Height: 33" (83.82 cm)

Arm Height: 26" (66.04 cm)