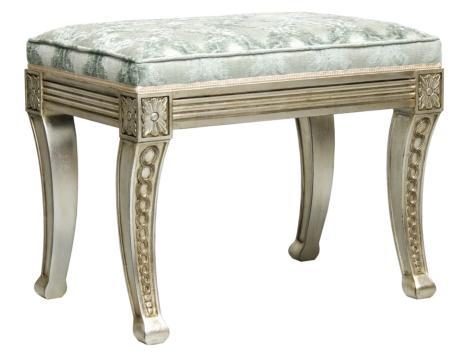

#### K4994 Directoire Bench

#### **Master Works**

The apron is reeded with hand carved, rectangular rosettes at the corners. The legs are also hand carved for crispness.

Wood Species: Hardwood

COM Required: 1 yards