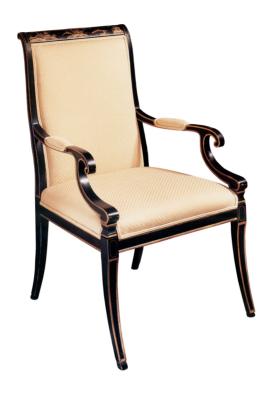

## Regency Arm Chair

#### **Master Works**

This chair must be hand carved to create the flowing form that defines the Regency style. The back is upholstered and the arms have padded arm rests. See side chair (K1226).

Wood Species: Hardwood

### Dimensions

Width: 24" (60.96 cm)

**Depth:** 29.5" (74.93 cm)

Height: 40" (101.6 cm)

**Arm Height:** 26" (66.04 cm)