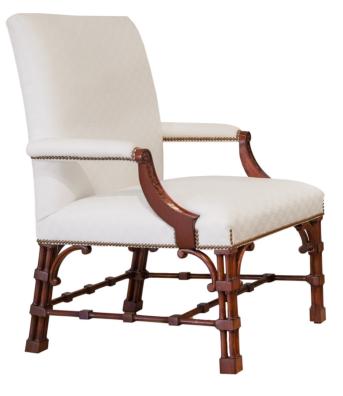

## K1235 George II Gentleman's Chair

#### **Master Works**

This generous chair features a hand carved arms and spindle, cluster legs, all carved from Mahogany. The chair is standard with a nail head trim.

Wood Species: Hardwood

COM Required: 4 yards