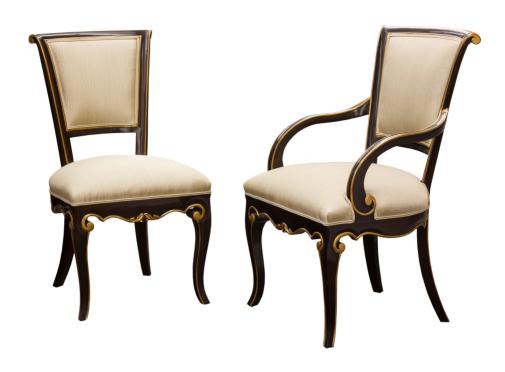

## Venetian Side Chair

#### **Master Works**

This chair is a beautiful display of European style carving featuring a hand carved apron, leg and back rail.

Wood Species: Hardwood

COM Required: 3 yards

### **Dimensions**

**Width:** 20" (50.8 cm) **Height:** 38" (96.52 cm)

**Depth:** 25.5" (64.77 cm)