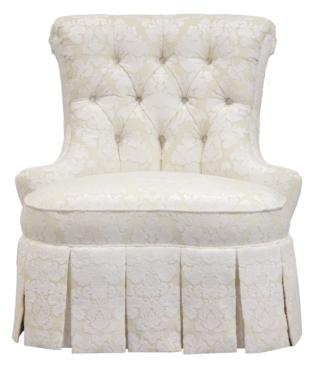

#### *k*1515 **Chaise a Capucine**

#### The Classics

The curvaceous shape and tufted back define the Capucine Chaise. It can be ordered with exposed legs or a box pleat skirt which is standard. Seat height can be specified from 15"-18". The frame is constructed entirely of hard maple. Also available as a love seat (1651).

Wood Species: Maple

COM Required: 6.5 yards

### Dimensions

Width: 33" (83.82 cm)

Height: 36" (91.44 cm)

Depth: 32" (81.28 cm)

Seat Height: 15" (38.1 cm)