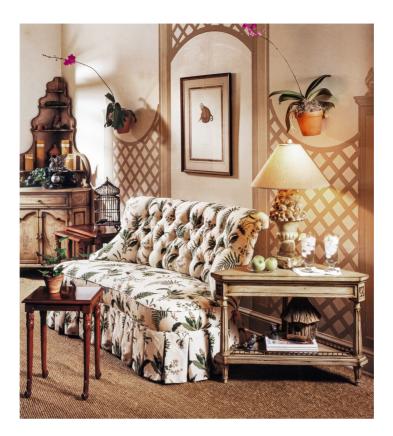

#### The Classics

Graceful and charming, this fully upholstered loveseat displays an elegant back and a boxed pleat skirt. Also available with exposed legs and no skirt and available with the seat height ranging from 18-20" it can be used for lounging or in a quaint dining area.