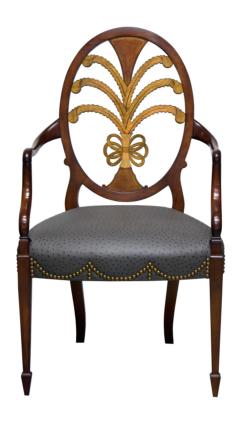

# Hepplewhite Inlaid Plume Arm Chair

### **Master Works**

This iconic Karges chair features the plumes in a Satinwood inlay, an alternative to the hand-painted version (4966, 4967). The arms and spade feet are hand carved for crispness and the chair comes standard with a swag, nail-head trim. For the painted version see K4967.

Wood Species: Mahogany

COM Required: 1 yards

## Dimensions

Width: 22.75" (57.785 cm)

**Depth:** 24" (60.96 cm)

Height: 40.25" (102.235 cm)

**Arm Height:** 27.25" (69.215 cm)