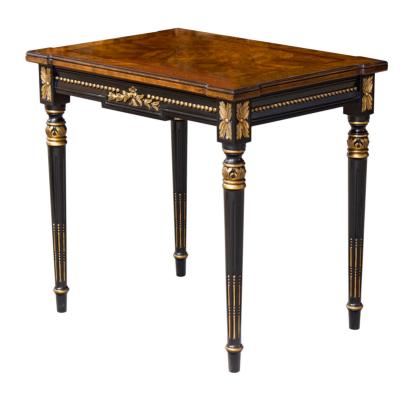

#### **Master Works**

This lamp table celebrates beautiful hand carving with details that include rosettes, a bead and floral carving on the apron, and fluted legs with a petal motif. The top is made of Walnut burl in the center with a diagonal pattern of Oriental Walnut on the border. Also available in a 32" width (4112) and two round dimensions (4111, 4113) and three coffee table sizes (4114, 4115, 4118).