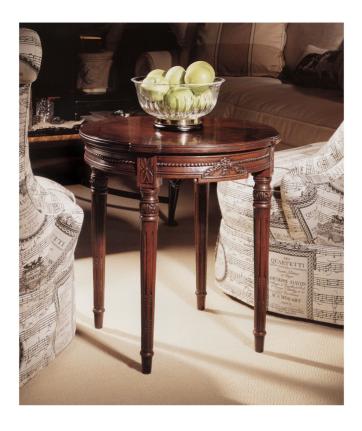

## **Dimensions**

Height: 24" (60.96 cm)

**Master Works** 

This lamp table celebrates beautiful hand carving with details that include rosettes, a bead and floral carving on the apron, and fluted legs with a petal motif. The top is made of Walnut burl in the center with a diagonal pattern of Oriental Walnut on the border. Also available in a larger round (4113) and two rectangular dimensions (4110, 4112) and three coffee table sizes (4114, 4115, 4118)