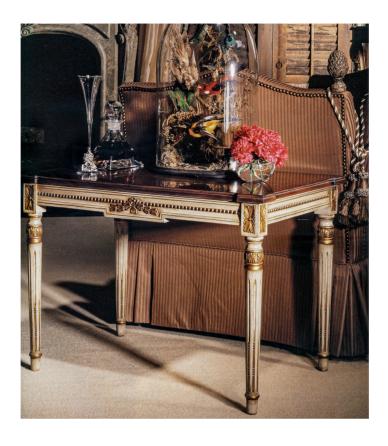

#### **Master Works**

This lamp table celebrates beautiful hand carving with details that include rosettes, a bead and floral carving on the apron, and fluted legs with a petal motif. The top is made of Walnut burl in the center with a diagonal pattern of Oriental Walnut on the border. Also available in a 25.75" width (4110) and two round dimensions (4111, 4113) and three coffee table sizes (4114, 4115, 4118).

Wood Species: Walnut

### **Dimensions**

Width: 32" (81.28 cm)

**Depth:** 22" (55.88 cm)

Height: 24" (60.96 cm)