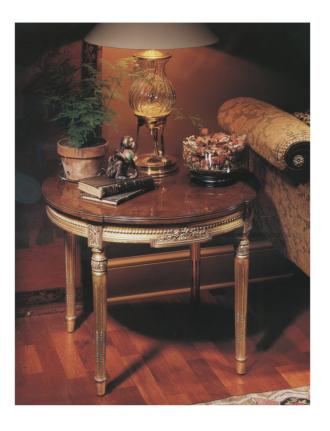

## **Dimensions**

Height: 24" (60.96 cm)

**Master Works** 

This lamp table celebrates beautiful hand carving with details that include rosettes, a bead and floral carving on the apron, and fluted legs with a petal motif. The top is made of Walnut burl in the center with a diagonal pattern of Oriental Walnut on the border. For other sizes of lamp tables see 4110, 4111, 4112. For cocktail table models see 4114,4115, 4118.

Wood Species: Walnut

**High Point Showroom** 

**Diameter:** 30" (76.2 cm)

200 Steele Building Suite 103 High Point, NC 27260