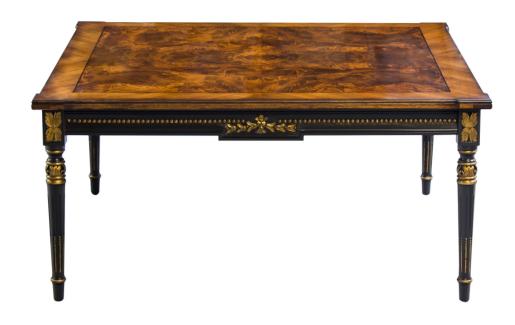

## Directoire Square Cocktail Table

#### **Master Works**

This cocktail table celebrates beautiful hand carving with details that include rosettes, a bead and floral carving on the apron, and fluted legs with a petal motif. The top is made of Walnut burl in the center with a diagonal pattern of Oriental Walnut on the border. Available in several sizes 4115, 4118 and in lamp tables 4110,4111, 4112,4113.