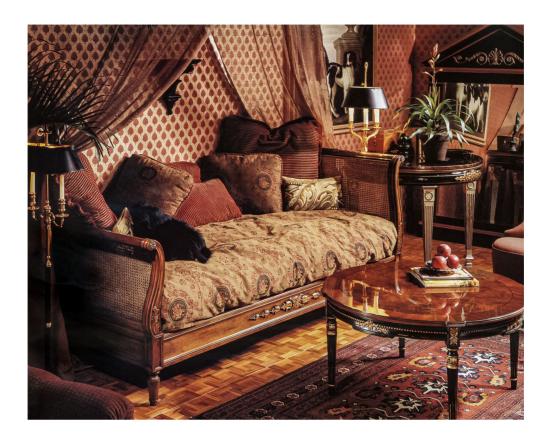

#### **Master Works**

This cocktail table celebrates beautiful hand carving with details that include rosettes, a bead and floral carving on the apron, and fluted legs with a petal motif. The top is made of Walnut burl in the center with a diagonal pattern of Oriental Walnut on the border. Available in several sizes 4115, 4118 and in lamp tables 4110,4111, 4112,4113.

Wood Species: Walnut

**Height:** 20" (50.8 cm) **Diameter:** 38" (96.52 cm)