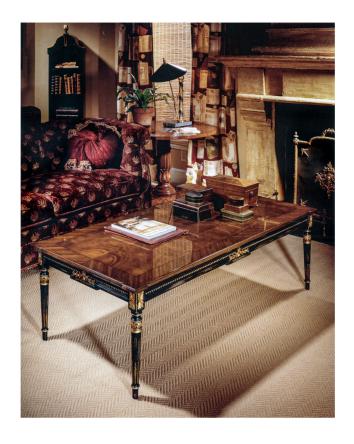

## **Master Works**

This cocktail table celebrates beautiful hand carving with details that include rosettes, a bead and floral carving on the apron, and fluted legs with a petal motif. The top is made of Walnut burl in the center with a diagonal pattern of Oriental Walnut on the border. Available in several sizes 4114, 4115 and in lamp tables 4110,4111, 4112,4113.

Wood Species: Walnut

Width: 60" (152.4 cm)

**Depth:** 30" (76.2 cm)