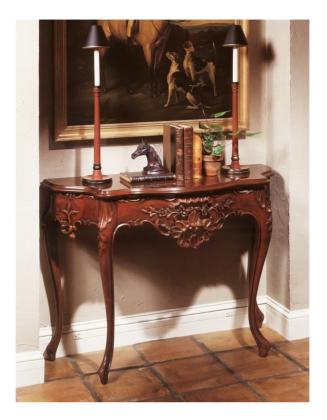

## K4426 Louis XV Hall Console

#### **Master Works**

The Louis XV Console shows hand carving at it's finest. It is the perfect size for a hallway or entry way. The top displays a simple Walnut veneer.

Wood Species: Walnut

# Dimensions

Width: 44.5" (113.03 cm)

Depth: 16.5" (41.91 cm)

Height: 33" (83.82 cm)