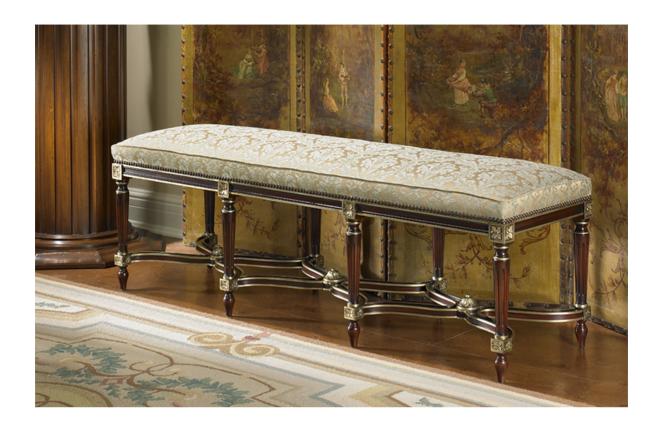

## Louis XVI Bench Long

#### **Master Works**

The apron, stretchers and legs on this graceful French style bench are all hand carved. It is standard with a boxed seat. A tufted seat or pullover seat are optional. Nail head trim is optional. Smaller size available (4518)

Wood Species: Hardwood

COM Required: 3 yards

### **Dimensions**

**Width:** 57.5" (146.05 cm) **He** 

**Depth:** 17" (43.18 cm)

Height: 19" (48.26 cm)

Seat Height: 19" (48.26 cm)