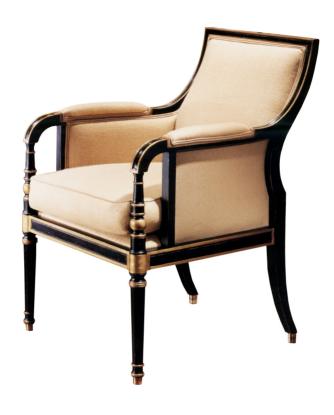

## Regency Bergere

#### Metropolitan

A lovely silhouette, the Regency Bergere features hand carved front arm posts, a single seat cushion and upholstered back and arm rests to assure comfort.

Wood Species: Hardwood

COM Required: 3.5 yards

### **Dimensions**

Width: 24" (60.96 cm)

**Depth:** 29" (73.66 cm)

**Height:** 36.75" (93.345 cm)

**Seat Depth:** 27.5" (69.85 cm)