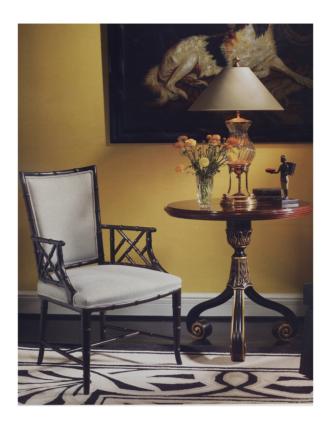

## Chinese Chippendale Side Chair

#### Metropolitan

This charming Chinese Chippendale dining chair is a stunning display of hand carving and whimsy. For arm chair see 4589.

Wood Species: Hardwood

COM Required: 3.5 yards