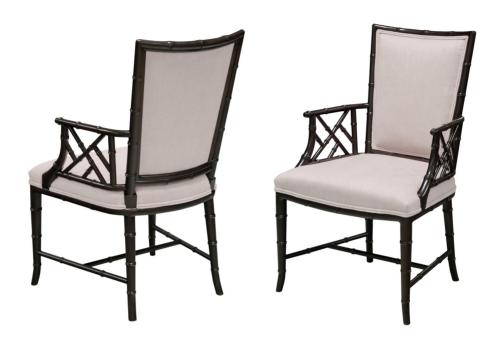

## Chinese Chippendale Arm Chair

#### Metropolitan

The unique bamboo pattern of this hand carved chair is classic yet whimsical in its design. For side chair see 4588.

Wood Species: Hardwood

COM Required: 3.5 yards

### **Dimensions**

Width: 23" (58.42 cm)

**Depth:** 23.5" (59.69 cm) **Seat Depth:** 19" (48.26 cm)

Height: 37" (93.98 cm)