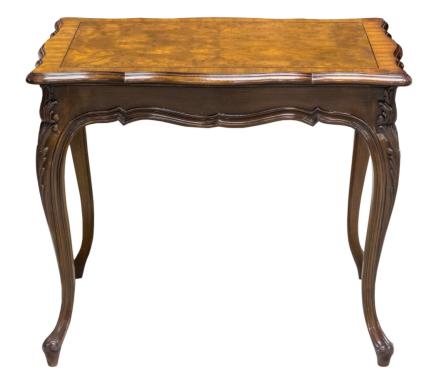

## <sup>K4633</sup> Louis XV Rectangular Lamp Table with Scalloped Edge

#### **Master Works**

A serpentine shaped top with grafted Walnut and striped Walnut veneers define the Louis XV Lamp Table. A hand painted fine line is applied between the border and the field. The Walnut apron and based are hand carved.

Wood Species: Walnut

### Dimensions

Width: 22" (55.88 cm)

Height: 25" (63.5 cm)

Depth: 30" (76.2 cm)