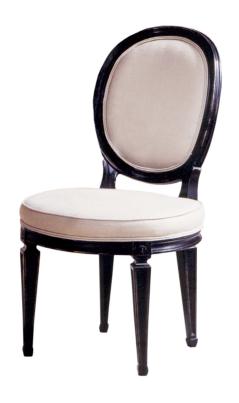

## Louis XVI Oval Back Side Chair

#### **Master Works**

This classic, oval back chair requires the hands of Grand Rapids artisans to create the uninterrupted flow evident throughout the chair. This can only be achieved by the exacting standards of Karges by Hand.

Wood Species: Hardwood

**COM Required:** 3 yards

### **Dimensions**

Width: 21" (53.34 cm)

**Depth:** 23.25" (59.055 cm)