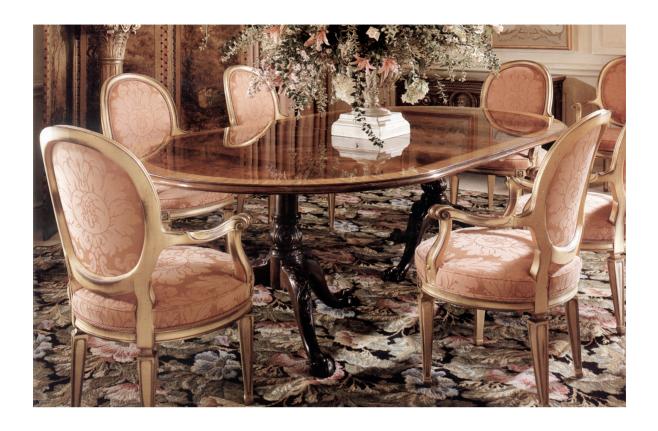

### Louis XVI Oval Back Arm Chair

#### **Master Works**

This classic, oval back chair requires the hands of Grand Rapids artisans to create the uninterrupted flow evident throughout the chair. This can only be achieved by the exacting standards of Karges by Hand.

Wood Species: Hardwood

COM Required: 3 yards

### **Dimensions**

Width: 26" (66.04 cm)

**Depth:** 25.5" (64.77 cm)

Height: 38.5" (97.79 cm)

Arm Height: 26.5" (67.31 cm)