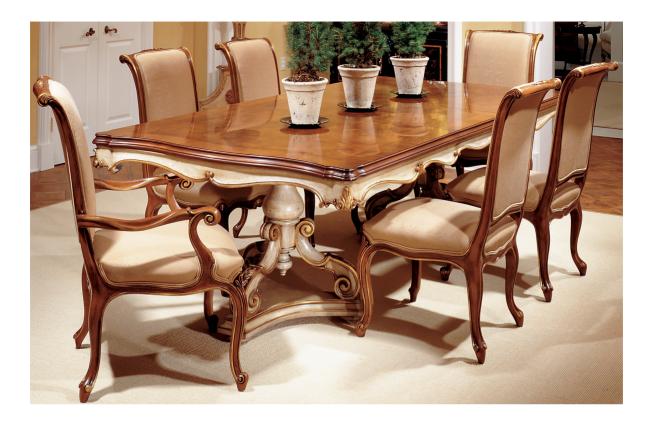

# <sup>*K4679*</sup> Venetian Arm Chair

#### **Master Works**

A classically carved chair the Venetian dining chair is a proud display of the finest hand carving. The scroll back is carved to have a smooth, warm, feel and carries a carving of leaves down the back edge of the chair. The complicated apron and legs show that no area is too small or too insignificant for the carver's hand. Every attention to detail is given to this and all pieces Karges creates and masters.