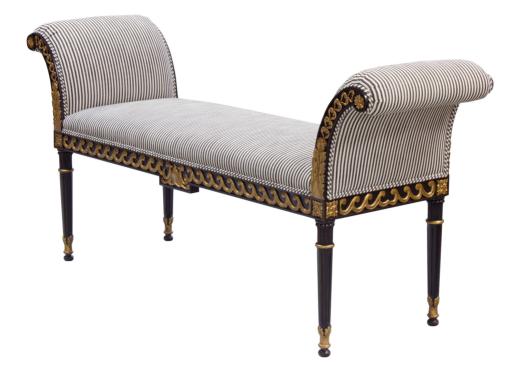

#### K4748 Isabella Bench

#### **Master Works**

The Isabella bench was named after a Washington DC designer who simply adored all things Karges. Elegant, refined and dignified, as was Isabella, this bench is a toast to her life. It is hand carved of solid Mahogany and displays our meticulous tailoring.

Wood Species: Mahogany

COM Required: 3.5 yards

### Dimensions

Width: 63" (160.02 cm)

Height: 30" (76.2 cm)

Depth: 18" (45.72 cm)