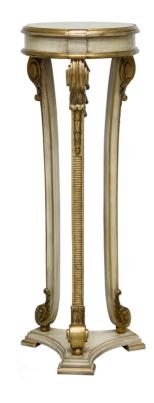

#### **Master Works**

The top and base plate of this elegant stand features Swirl Mahogany with hand carved sweeps and a center ornament all of solid Mahogany.

Wood Species: Mahogany

### **Dimensions**

Height: 43" (109.22 cm)