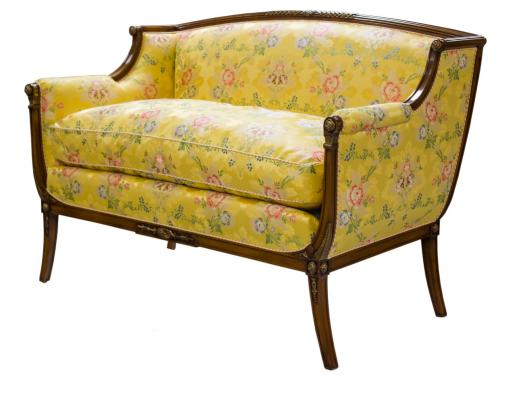

#### K4758 Empire Loveseat

#### **Master Works**

This perfect sized settee expresses clean, crisp carving and fluid lines. It is upholstered with eight-way, hand tied springs to assure pure comfort.

Wood Species: Hardwood

COM Required: 6.5 yards

## Dimensions

Width: 50" (127 cm)

Height: 34.5" (87.63 cm)

Depth: 27" (68.58 cm)