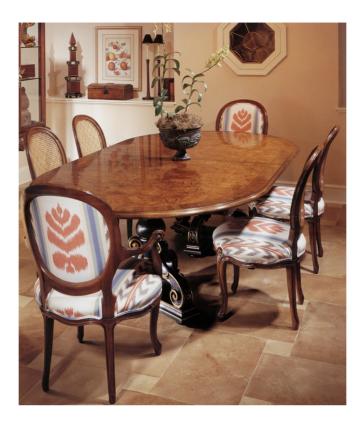

## K4766 Louis XV Side Chair with Carved Apron

#### **Master Works**

Graceful carving of the apron and legs create a beautiful detail for this dining chair. The curved back allows for comfort and beauty.

Wood Species: Hardwood

COM Required: 3 yards

## Dimensions

Width: 21" (53.34 cm)

Depth: 23.5" (59.69 cm)

Height: 38" (96.52 cm)