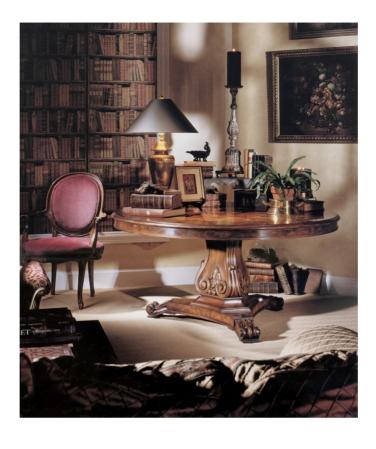

# Louis XV Arm Chair

#### **Master Works**

Hand carved back, apron and legs with an upholstered back and pullover seat. Limited stock available.

Wood Species: Hardwood

COM Required: 3 yards

### **Dimensions**

Width: 26" (66.04 cm)

**Depth:** 25.5" (64.77 cm)

Height: 38.5" (97.79 cm)

**Arm Height:** 26.5" (67.31 cm)