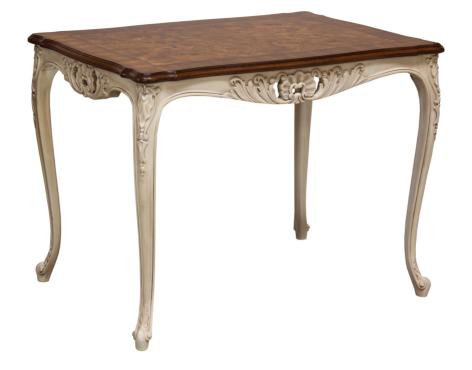

### K4783 Louis XV Lamp Table with Pierced Apron

#### **Master Works**

The Louis XV Lamp Table has a serpentine shape top with Grafted Walnut and striped Walnut veneers. The legs and apron are hand carved. A hand painted fine line is applied between the border and the field.

Wood Species: Walnut, Ash

### Dimensions

Width: 32.25" (81.915 cm)

Height: 24.75" (62.865 cm)

Depth: 23.5" (59.69 cm)