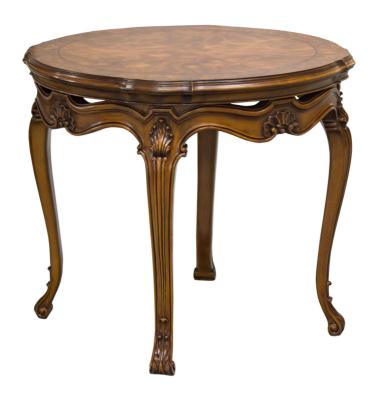

# Round Venetian Lamp Table with Pierced Apron

#### **Master Works**

The hand carved detail with an open apron is iconic of Venetian design of the late Rococo period. The beautiful base and shaped top featuring Burly Grafted Walnut and Burl Walnut on the border creates a charming small table.

Wood Species: Walnut

### **Dimensions**

**Height:** 24" (60.96 cm) **Diameter:** 28" (71.12 cm)