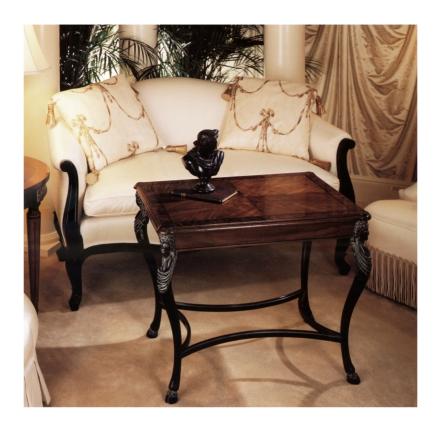

## Caryatid Lamp Table

The graceful Caryatid with her beautiful hand-carved face and cowl adorns each leg. Each sweep ends in a hand-carved hoof and the stretcher adds a dynamic touch. The top is shaped with a center field of Walnut with a Burly Grafted Walnut border. Floor Sample.

Wood Species: Walnut

### Dimensions

Width: 22" (55.88 cm)

**Depth:** 30" (76.2 cm)

**Height:** 24.75" (62.865 cm)