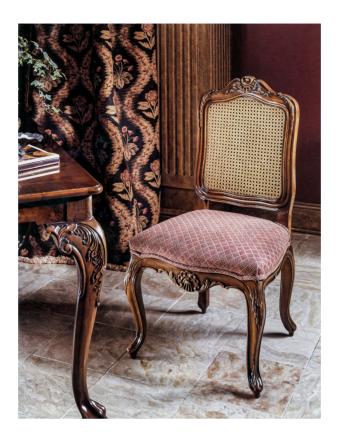

# French Provincial Side Chair

#### **Master Works**

The hand carving on this French chair is some of our very best. It shows impeccable craftsmanship and is something that can only be created by hand. The shell and leaf motif are remarkably detailed and follow the elegant shape of the chair. It comes standard with an upholstered back but is also available with cane. Limited Stock.