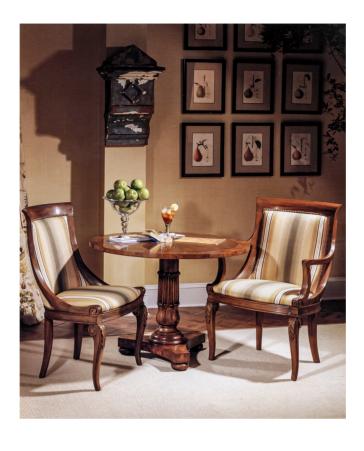

# Regency Arm Chair

#### **Master Works**

While it is of Regency style, this chair, with finish and fabric can be transformed into a transitional eclectic look. The back is hand shaped and flows gracefully into the seat. A subtle acanthus leaf motif is carved into the front legs. For side see 4806.

Wood Species: Hardwood

COM Required: 3.5 yards

### **Dimensions**

Width: 24.5" (62.23 cm)

**Depth:** 24" (60.96 cm)

Height: 39" (99.06 cm)

Arm Height: 26.75" (67.945 cm)

**Seat Depth:** 18.5" (46.99 cm)