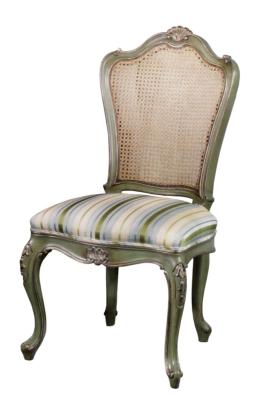

## Louis XV Side Chair with Carved Crown

#### **Master Works**

The elaborate carving of this chair is romantic, gentle and masterfully carved. It comes standard with an upholstered back. Cane back is optional. Also available as an Arm Chair (4841).

Wood Species: Hardwood

**COM Required:** 3 yards

#### **Dimensions**

Width: 20.5" (52.07 cm)

**Depth:** 24.5" (62.23 cm)

Height: 41.5" (105.41 cm)