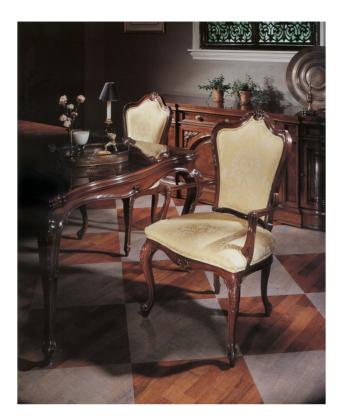

## K4841 Louis XV Arm Chair

#### **Master Works**

The elaborate carving of this chair is romantic, gentle and masterfully carved. It come standard with an upholstered back with the option of a cane back. Also available as a Side Chair (4840)