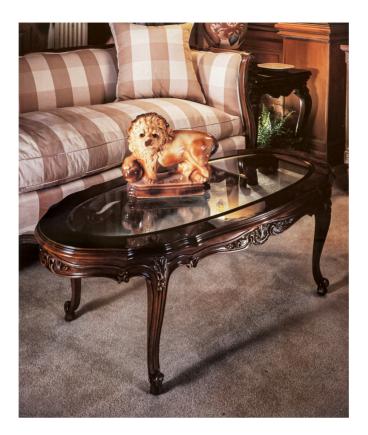

### K4849 Louis XV Slim Oval Coffee Table with Dimensions **Glass** Top

### **Master Works**

This masterfully carved coffee table can be an artistic focal point for any seating area. The apron and legs are hand carved with scroll and leaf carvings outlined by a double bead. Apron joins flush with carved cabriole legs terminating in scroll feet. Top is shaped with Grafted Walnut with a bevel glass insert. Also available with a solid Grafted Walnut top (4857)

Wood Species: Walnut

Width: 24" (60.96 cm)

Height: 16.75" (42.545 cm)

Depth: 49.25" (125.095 cm)