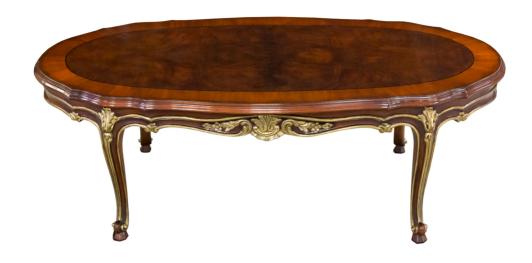

## Louis XV Slim Oval Coffee Table with Dimensions Walnut Top

### **Master Works**

This masterfully carved coffee table can be an artistic focal point for any seating area. The apron and legs are hand carved with scroll and leaf carvings outlined by a double bead. Apron joins flush with carved cabriole legs terminating in scroll feet. Top is shaped with Grafted Walnut with a bevel glass insert. Also available with a beveled glass insert (4849)

Wood Species: Walnut

Width: 24" (60.96 cm) Height: 16.75" (42.545 cm)

**Depth:** 49.25" (125.095 cm)